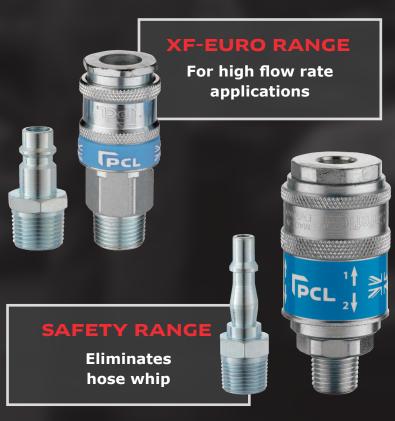

## THE LATEST UK STYLE COUPLING FROM ITS INVENTOR

PCL's core lines of couplings – Airflow, Vertex, XF-Euro and Safeflow – are now manufactured with a distinctive blue band.

Significant investment has resulted in an immediately recognisable, even higher quality fitting, meaning customers can feel safe in the knowledge that if it has the blue band it's a true PCL "Made in Sheffield" product, and carries a 5-year warranty.

## **Explore the** updated ranges

**CONTACT METRO SALES FOR MORE INFORMATION** 