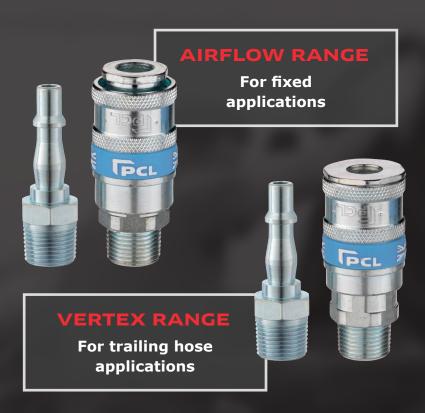

## THE LATEST UK STYLE COUPLING FROM ITS INVENTOR

PCL's core lines of couplings – Airflow, Vertex, XF-Euro and Safeflow – are now manufactured with a distinctive blue band.

Significant investment has resulted in an immediately recognisable, even higher quality fitting, meaning customers can feel safe in the knowledge that if it has the blue band it's a true PCL "Made in Sheffield" product, and carries a 5-year warranty.

## **Explore the** updated ranges

**CONTACT METRO SALES FOR MORE INFORMATION** 